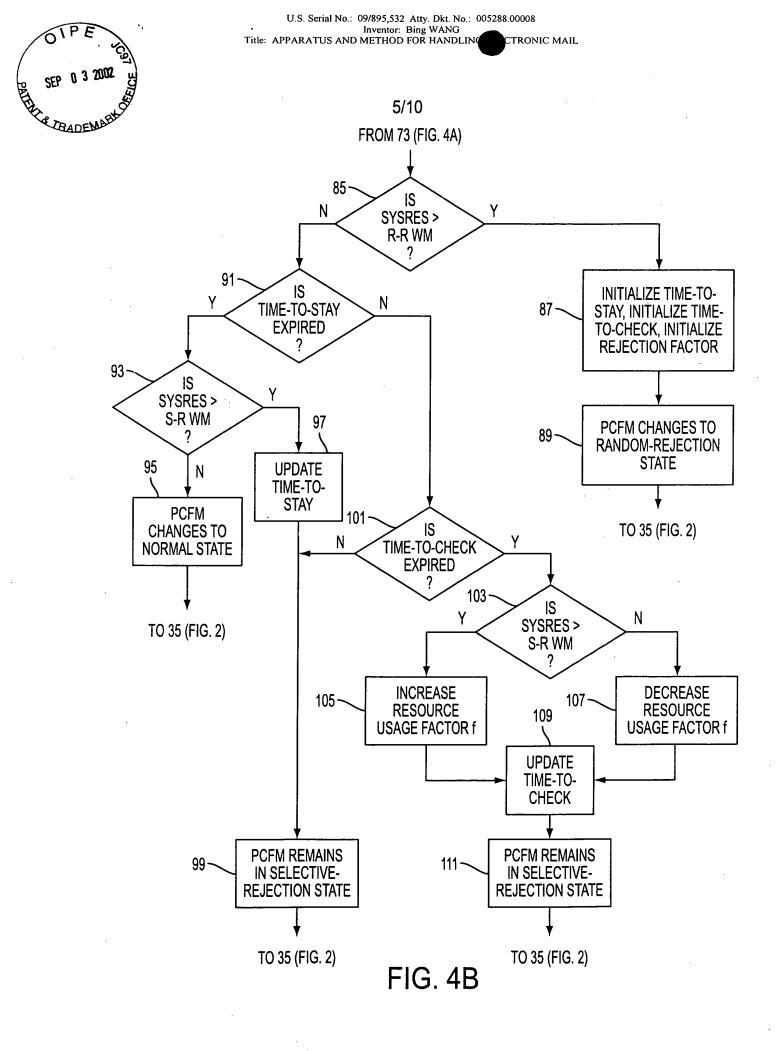

01/1





U.S. Serial No.: 09/895,532 Atty. Dkt. No.: 005288.00008 Inventor: Bing WANG Title: APPARATUS AND METHOD FOR HANDLIN ECTRONIC MAIL

3/10







FIG. 4A





FIG. 4C



OTPE CONTRACTOR

U.S. Serial No.: 09/895,532 Atty. Dkt. No.: 005288.00008 Inventor: Bing WANG Title: APPARATUS AND METHOD FOR HANDLING CTRONIC MAIL





FIG. 6





U.S. Serial No.: 09/895,532 Atty. Dkt. No.: 005288.00008 Inventor: Bing WANG Title: APPARATUS AND METHOD FOR HANDLING CTRONIC MAIL

9/10



FIG. 8

(B) & THAD

243

U.S. Serial No.: 09/895,532 Atty. Dkt. No.: 005288.00008 Inventor: Bing WANG Title: APPARATUS AND METHOD FOR HANDLING TRONIC MAIL



## 10/10